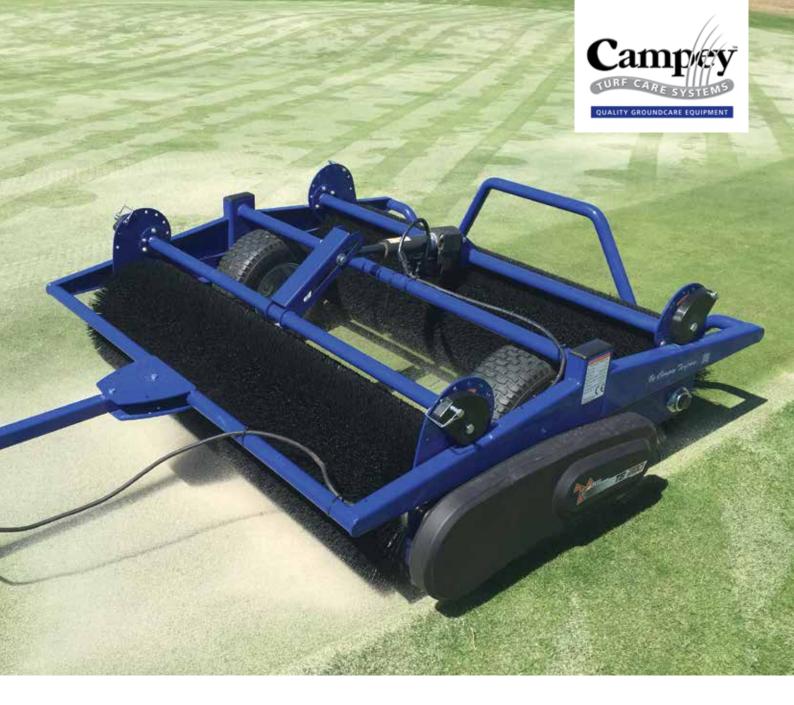

## TB 220 Brush

The TB 220 is a heavy-duty, but light weight, towed brush system for brushing in top-dressing on greens and other fine turf surfaces. The brush unit is free-floating, and has the option to lock-out either the front or rear brush as required. Other features include, 7 quick and accurate brush height adjustments, quick attachment, adjustable hitch height, sealed chain guards & integrated vertical storage facility. The TB 220 has a 2 year limited warranty.

## Specification

| Working width                   | 1.3m                      |  |
|---------------------------------|---------------------------|--|
| Overall width, Length & Height  | 165 cm x 285 cm x 62.5 cm |  |
| Brush Diameter                  | 37.5 cm                   |  |
| Control Cable (electric) Length | 375 cm 12V actuator       |  |
| Tyre sizes - Drive wheels       | 16 x 6.50 - 8             |  |
| Weight                          | 168 kgs                   |  |